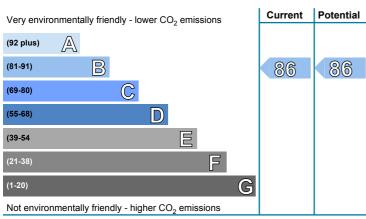

rs, mains

gas

#### You can use this document to:

Compare current ratings of properties to see which are more energy efficient and environmentally friendly

#### Estimated energy costs for your home for 3 years\*

£1,791

 $^st$  based upon the cost of energy for heating, hot water, lighting and ventilation, calculated using standard assumptions



#### **Energy Efficiency Rating**

This graph shows the current efficiency of your home, taking into account both energy efficiency and fuel costs. The higher this rating, the lower your fuel bills are likely to be.

Your current rating is **band B (83)**. The average rating for EPCs in Scotland is **band D (61)**.

The potential rating shows the effect of undertaking all of the improvement measures listed within your recommendations report.



#### **Environmental Impact (CO<sub>2</sub>) Rating**

This graph shows the effect of your home on the environment in terms of carbon dioxide  $(CO_2)$  emissions. The higher the rating, the less impact it has on the environment.

Your current rating is **band B (86)**. The average rating for EPCs in Scotland is **band D (59)**.

The potential rating shows the effect of undertaking all of the improvement measures listed within your recommendations report.

#### Top actions you can take to save money and make your home more efficient

There are currently no improvement measures recommended for your home.

To find out more about the recommended measures and other actions you could take today to stop wasting energy and money, visit greenerscotland.org or contact Home Energy Scotland on 0808