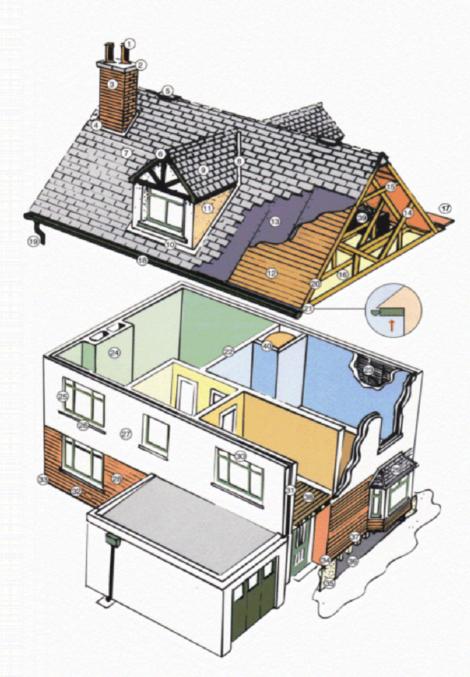

#### Sectional Diagram showing elements of a typical house

Reference may be made in this report to some or all of the above component parts of the property. This diagram may assist you in locating and understanding these items.

- 1) Chimney pots
- 2) Coping stone
- 3) Chimney head
- 4 Flashing
- 5) Ridge ventilation
- 6 Ridge board
- (7) Slates / tiles
- (8) Valley guttering
- Dormer projection
- 10 Dormer flashing
- 11) Dormer cheeks
- 12) Sarking
- (13) Roof felt
- 14) Trusses
- (15) Collar
- (16) Insulation
- (17) Parapet gutter
- (18) Eaves guttering
- (19) Rainwater downpipe
- 20) Verge boards /skews
- (21) Soffit boards
- (22) Partition wall
- 23 Lath / plaster
- 24) Chimney breast
- 25) Window pointing
- (26) Window sills
- (27) Rendering
- (28) Brickwork / pointing
- 29 Bay window projection
- 30 Lintels
- 31) Cavity walls / wall ties
- 32) Subfloor ventilator
- 33 Damp proof course
- 34) Base course
- 35) Foundations
- 36) Solum
- (37) Floor joists
- (38) Floorboards
- 39) Water tank
- (40) Hot water tank