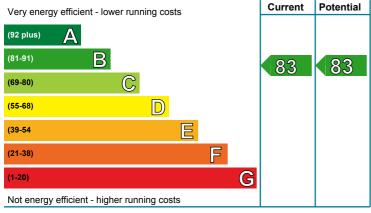

e (EPC)**

**Dwellings** 

### **Scotland**

#### FLAT 4/2, 100 HOLM STREET, GLASGOW, G2 6SY

Dwelling type: Mid-floor flat
Date of assessment: 01 February 2024
Date of certificate: 01 February 2024

Total floor area: 72 m<sup>2</sup>

Primary Energy Indicator: 95 kWh/m²/year

**Reference number:** 0100-3995-0822-2004-1243 **Type of assessment:** RdSAP, existing dwelling

Approved Organisation: Elmhurst

Main heating and fuel: Boiler and radiators, mains

gas

#### You can use this document to:

Compare current ratings of properties to see which are more energy efficient and environmentally friendly

#### Estimated energy costs for your home for 3 years\*

£1,791

 $^st$  based upon the cost of energy for heating, hot water, lighting and ventilation, calculated using standard assumptions



#### **Energy Efficiency Rating**

This graph shows the current efficiency of your home, taking into account both energy efficiency and fuel costs. The higher this rating, the lower your fuel bills are likely to be.

Your current rating is **band B (83)**. The average rating for EPCs in Scotland is **band D (61)**.

The potential rating shows the effect of undertaking all of the improvement measures listed within your recommendations report.



#### **Environmental Impact (CO<sub>2</sub>) Rating**

This graph shows the effect of your home on the environment in terms of carbon dioxide  $(CO_2)$  emissions. The higher the rating, the less impact it has on the environment.

Your current rating is **band B (86)**. The average rating for EPCs in Scotland is **band D (59)**.

The potential rat